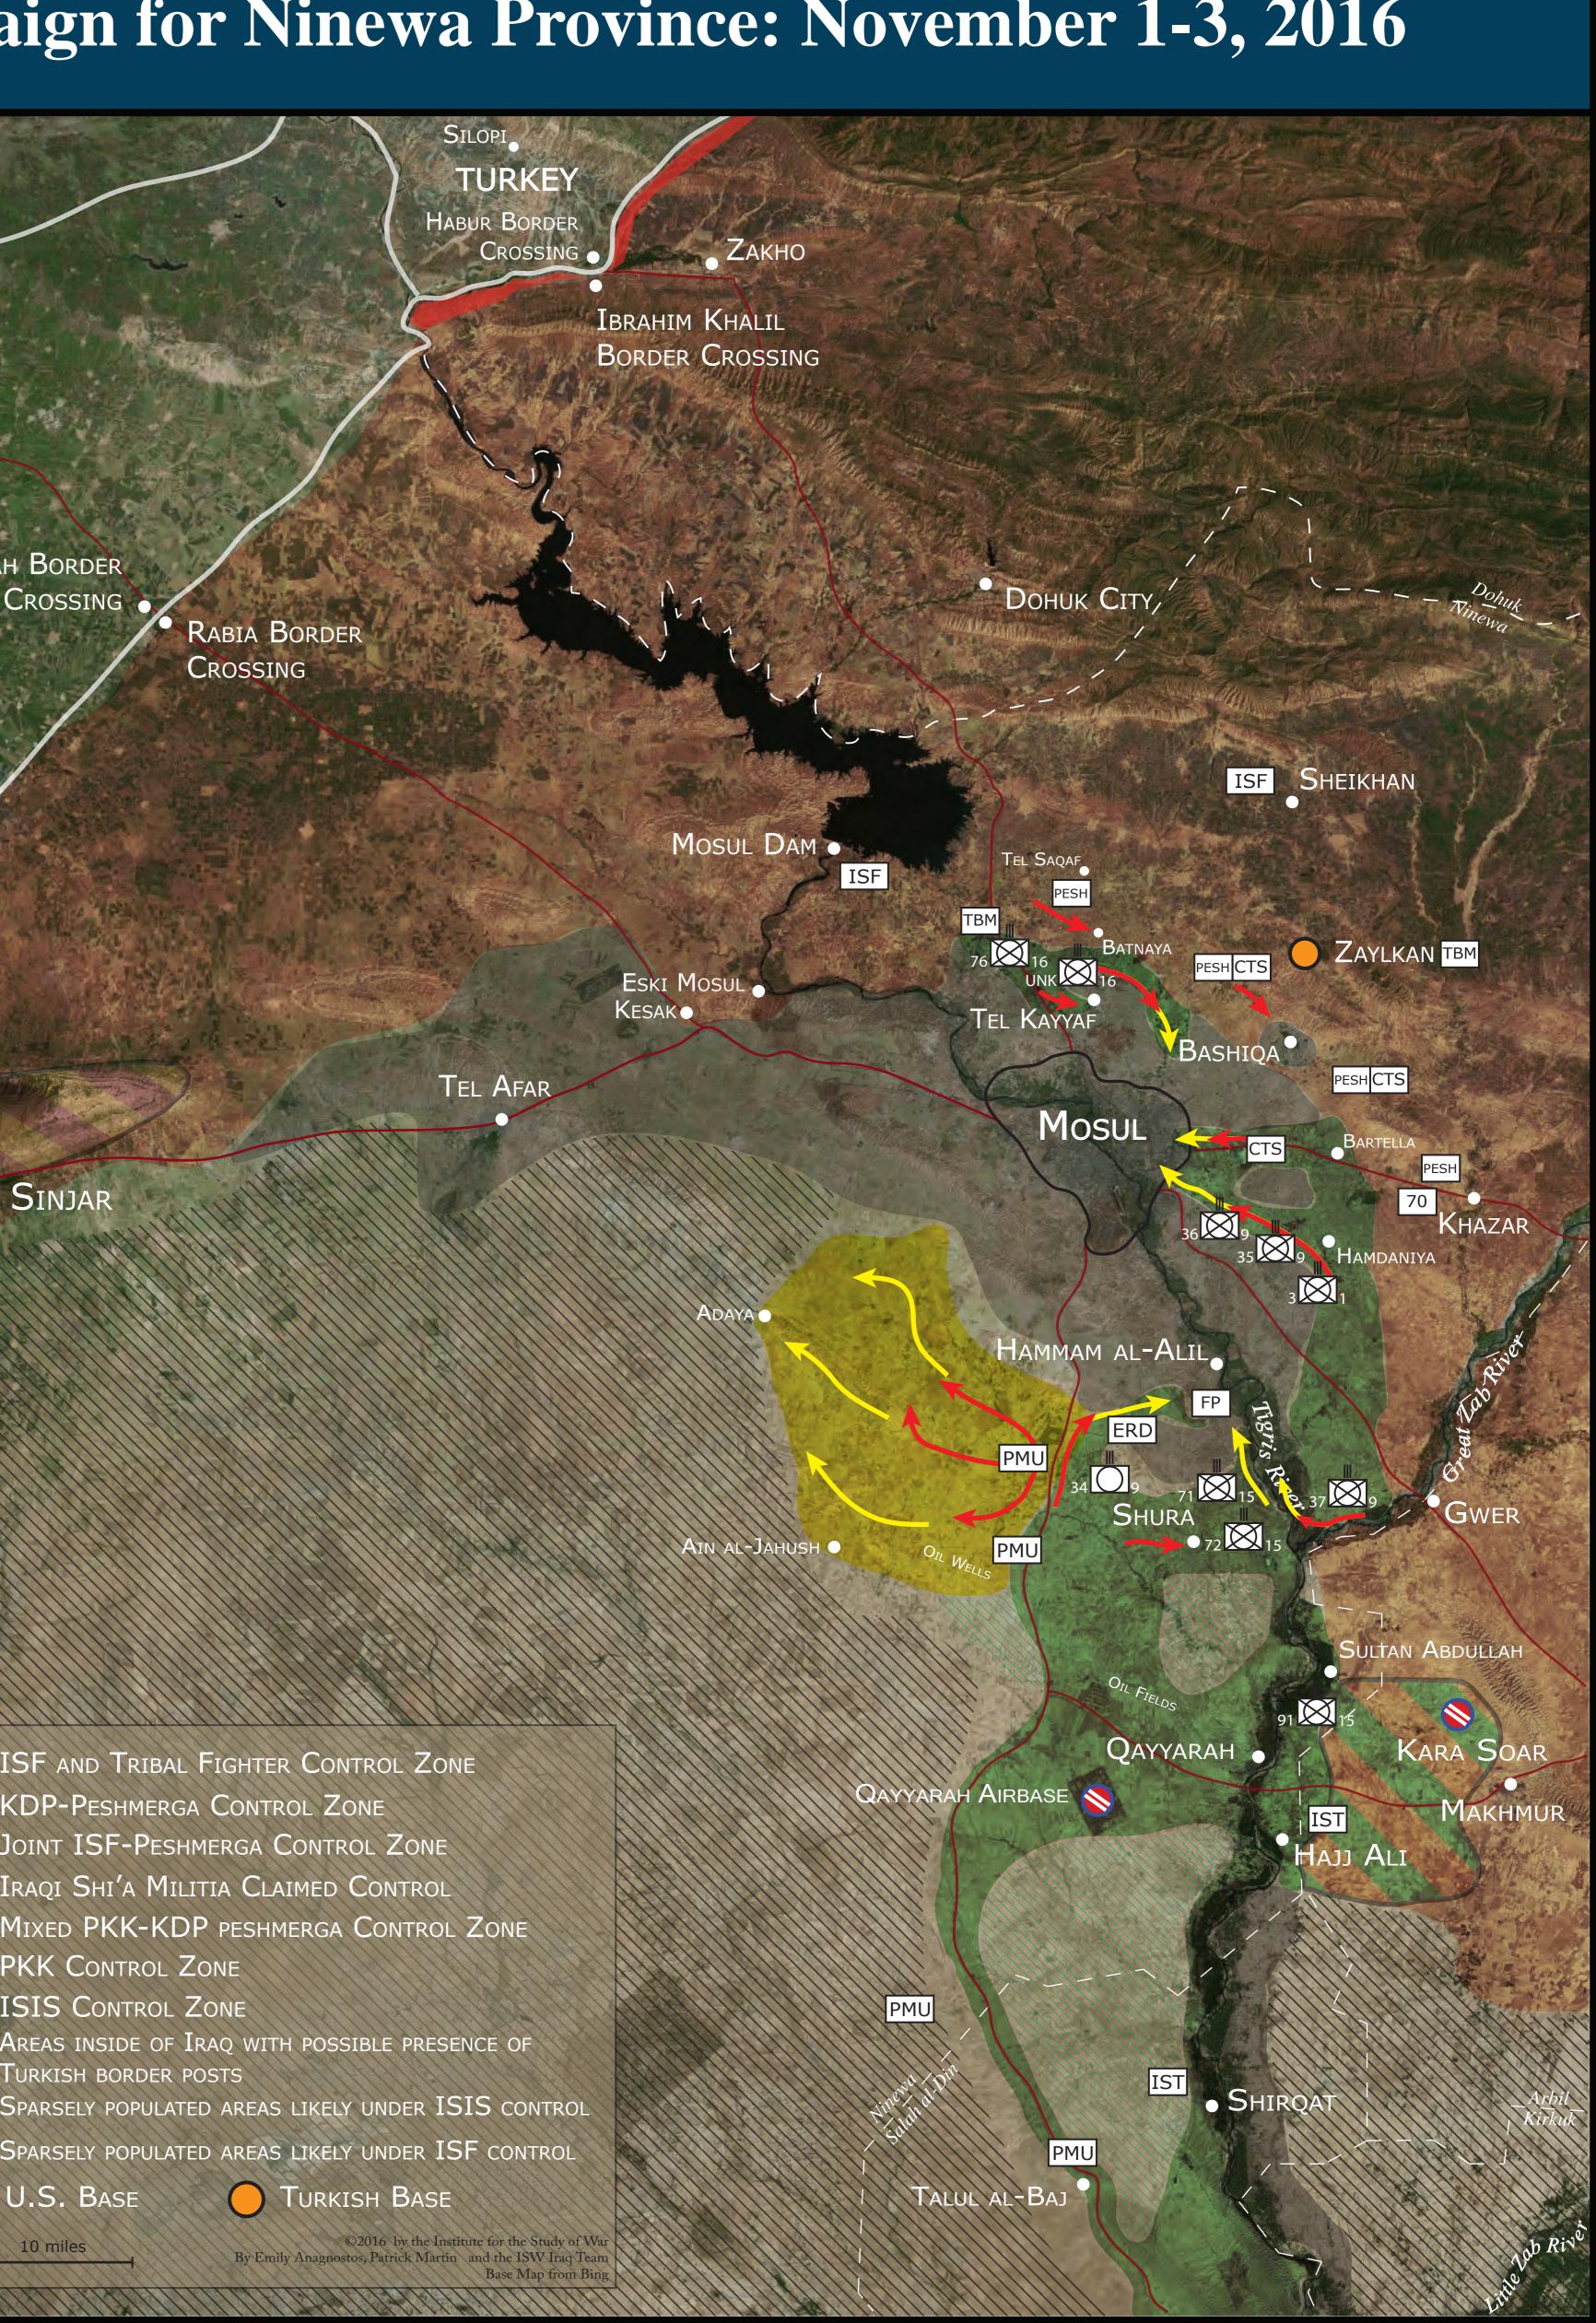

NUSAYBIN

SYRIA

TURKEY

Yarubiyah Border CROSSING

SINJAR

CROSSING

AL-HAWL

UMM JARIS BORDER CROSSING

DIRECTION OF ATTACK, NOVEMBER 1-3 DIRECTION OF ATTACK, OCTOBER 29-31 COUNTER TERRORISM SERVICE (CTS) CTS UNKNOWN IRAQI SECURITY FORCES ISF EMERGENCY RESPONSE DIVISION ERD ANTI-ISIS SUNNI TRIBAL FIGHTERS IST KDP-Peshmerga Unit PESH 80 UNITS AFFILIATED WITH PATRIOTIC UNION OF KURDISTAN (PUK) PESHMERGA 70 IRAQI SHI'A MILITIAS PMU UNSPECIFIED FEDERAL POLICE UNIT FP TURKISH-BACKED SUNNI MILITIA TBM Armored Unit X Mechanized Unit  $\left( \right)$ BATTALION Brigade 

ISF AND TRIBAL FIGHTER CONTROL ZONE KDP-Peshmerga Control Zone JOINT ISF-PESHMERGA CONTROL ZONE IRAQI SHI'A MILITIA CLAIMED CONTROL MIXED PKK-KDP PESHMERGA CONTROL ZONE PKK CONTROL ZONE ISIS CONTROL ZONE Areas inside of Iraq with possible presence of TURKISH BORDER POSTS SPARSELY POPULATED AREAS LIKELY UNDER ISF CONTROL **U.S.** BASE

10 miles

## The Campaign for Ninewa Province: November 1-3, 2016